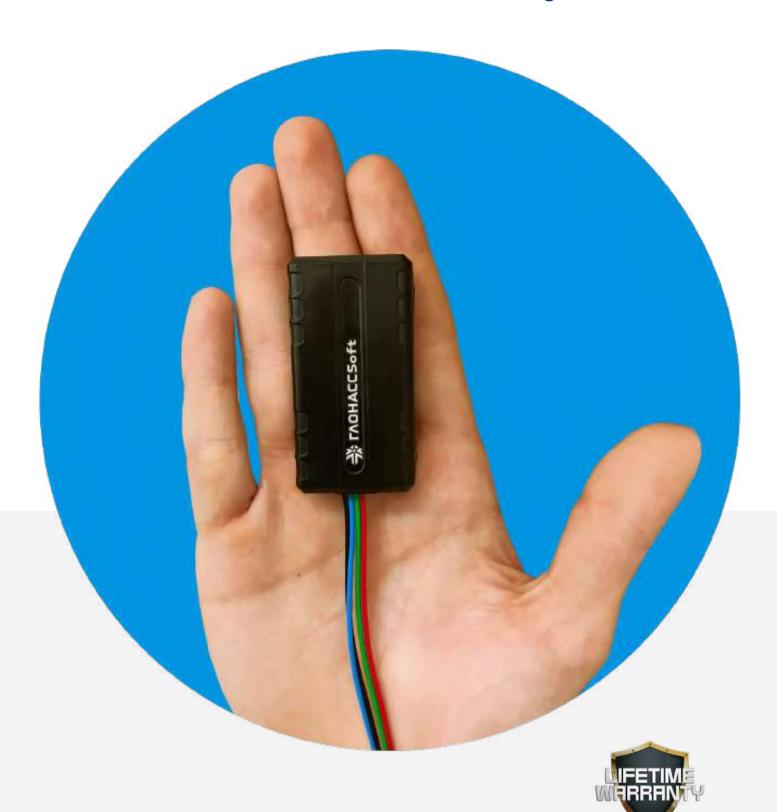

### UMKa310

New compact and functional solution

## Technical characteristics:

- Accelerometer for precise positioning;
- Built-in memory for 10 000 route spots;
- RS-485 interface for connecting up to 3 FLSs (optional);
- LED indicator for status monitoring;
- Bluetooth v.4.0;
- Built-in ceramic antenna;
- Shockproof case. Protection rating IP 54;
- Small-sized 33 x 64 x 13 mm;
- Energy efficient;
- Easy mounting with fasteners.